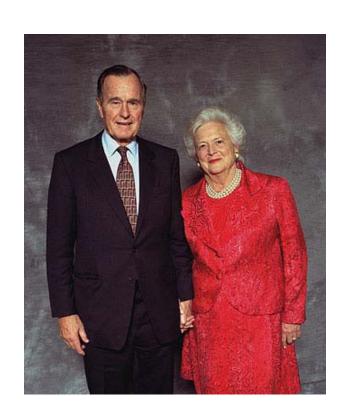

# Millie's Adventures

Color Millie and take her home!

| 1. | <b>Family</b> | <b>Gatherings</b> |
|----|---------------|-------------------|
|    | •/            | _                 |

Q: What were the name of George H.W. Bush's parents?
A:\_\_\_\_\_\_

Bonus: How many siblings did George

H.W. Bush have?

A: \_\_\_\_\_